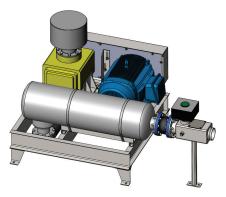

# **Blower Packages**

Cyclonaire's custom built pressure blower packages can be designed for a wide variety of applications: semi-dense phase conveying or PD style railcar/truck unloading, dilute-phase conveying, hopper, bin, silo aeration kits, and more.

Each blower package is engineered for your application's elevation and temperature.

**Wide Range of Sizes -** Our blower capacities can range from as little as 150 CFM to more than 3,000. Blower pressures up to 15 psig.

#### Standard

Inlet filter silencer with filter service indicator; exhaust silencers; safety pressure relief valve; outlet check valve; OSHA belt guard protector; adjustable belt tension base; rigid channel iron frame designed to your specifications