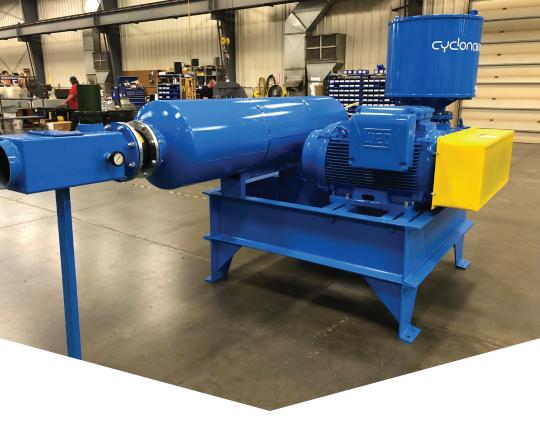

# **Blower Packages**

Cyclonaire's custom built pressure blower packages can be designed for a wide variety of applications: semi-dense phase conveying or PD style railcar/truck unloading, dilute-phase conveying, hopper, bin, silo aeration kits, and more.

Each blower package is engineered for your application's elevation and temperature.

**Wide Range of Sizes -** Our blower capacities can range from as little as 150 CFM to more than 3,000. Blower pressures up to 15 psig.

#### Standard

Inlet filter silencer with filter service indicator; exhaust silencers; safety pressure relief valve; outlet check valve; OSHA belt guard protector; adjustable belt tension base; rigid channel iron frame designed to your specifications