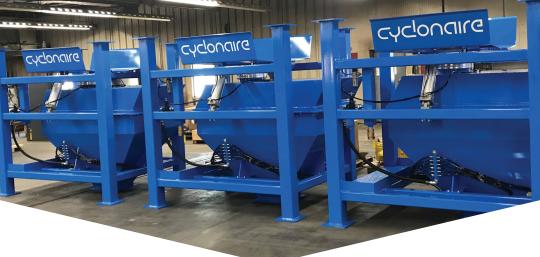

# Bulk Bag Unloader

Bulk Bag Unloaders from Cyclonaire are designed to be easily customized for safe handling and clean unloading of any free-flowing, dry bulk material in bags. The simple bag interface design accommodates all bulk bag spout styles, allowing an operator to easily untie a bag through the oversized access door. An iris valve comes standard allowing the user to control the flow of material and not worry about dust. A localized fan and filter arrangement results in robust dust mitigation.

### Capacity - Up to 110 ft3

Simple Requirements - Connection to pneumatic conveying system; Bulk bags of material; 110 VAC and 230-/460/3/60 VAC electrical connection; 5 – 7 scfm at 90 to 100 psig clean dry plant air for pulsing of dust collection elements.

#### Standard

Carbon Steel construction; modular construction; integrated dust collection; 20 cu ft access hopper; 4,000 lb. capacity electric hoist; VibraPads; pneumatic bag massagers; 12" iris valve; oversized door