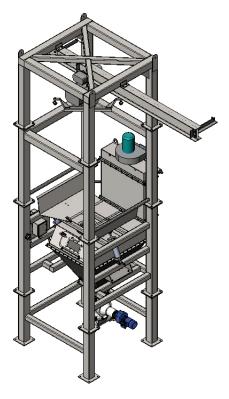

#### **Custom Options**

Forklift load; 304 stainless steel construction; epoxy coated construction; 18" iris valve; custom hoist lifting heights

Rendering of Bulk Bag Unlaoder

(800) 445-0730 | cyclonaire.com