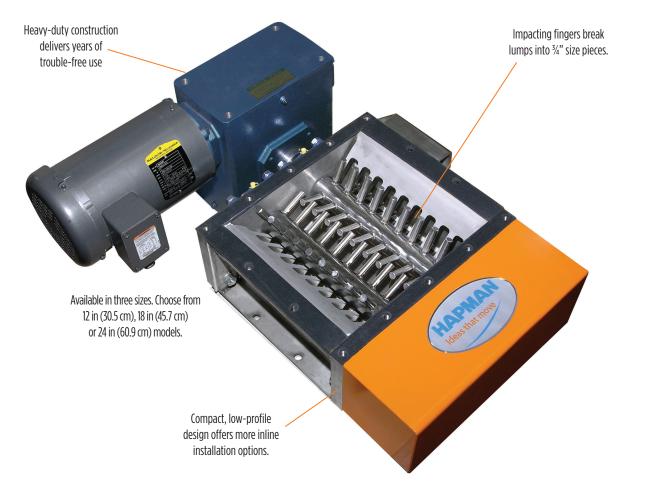

## Reduce compacted material and agglomerations to easy-to-convey product.

**Engineered for compact, inline operation.** - This lump breaker easily integrates into your existing or new feeding system. Two gear-driven, counter rotating finger shafts and side combs claw through compacted material and agglomerations. Lumps quickly break down to easier-to-convey particles.

**Optional configurations meet your specific needs.** Choose from standard carbon steel, 304 or 316 stainless steel construction. Options for washdown or explosion-proof applications are available.